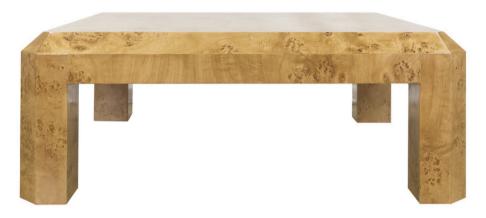

## OYSTER CREEK

COLLECTION

Finish Shown: Burl Wood - Mappa Golden Oak

## ABBY COFFEE TABLE

All OCC case goods are crafted from the highest quality locally sourced wood, including walnut, birch, and poplar. For unique shapes that require it, we also use plywood and MDF panels. We finish our pieces with fine wood veneers that enhance their exceptional quality and appearance. As each item is handcrafted, there may be a 1"-2" variance in size.

#### DETAILS

- 44W X 24D X 17H Rectangle
- 44W X 44D X 17H Square
- Available in high gloss paint, walnut, white oak, and burl wood