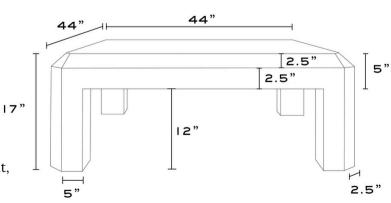

#### DETALS

- 44W X 24D X 17H Rectangle
- 44W X 44D X 17H Square
- Available in high gloss paint, walnut, white oak, and burl wood