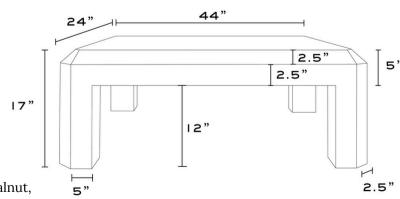

#### DETAILS

- 44W X 24D X 17H Rectangle
- 44W X 44D X 17H Square
- Available in high gloss paint, walnut, white oak, and burl wood