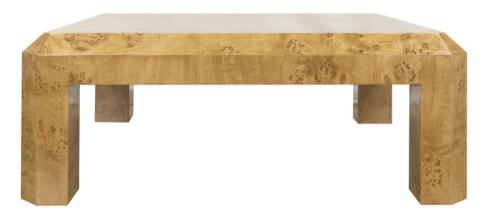

### OYSTER CREEK

COLLECTION

Finish Shown: Burl Wood - Mappa Golden Oak

# ABBY COFFEE TABLE

All OCC case goods are crafted from the highest quality locally sourced wood, including walnut, birch, and poplar. For unique shapes that require it, we also use plywood and MDF panels. We finish our pieces with fine wood veneers that enhance their exceptional quality and appearance. As each item is handcrafted, there may be a 1"-2" variance in size.

#### DETALS

- 44W X 24D X 17H Rectangle
- 44W X 44D X 17H Square
- Available in high gloss paint, walnut, white oak, and burl wood