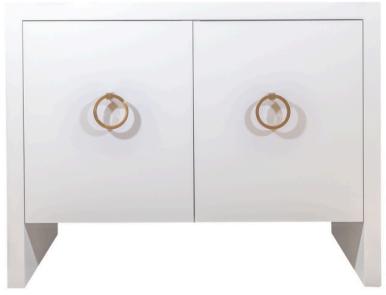

# OYSTER CREEK

COLLECTION

Finish Shown: High Gloss Paint - SW Snowbound

# ADDISON CREDENZA (LARGE)

All OCC case goods are crafted from the highest quality locally sourced wood, including walnut, birch, and poplar. For unique shapes that require it, we also use plywood and MDF panels. We finish our pieces with fine wood veneers that enhance their exceptional quality and appearance. As each item is handcrafted, there may be a 1"-2" variance in size.