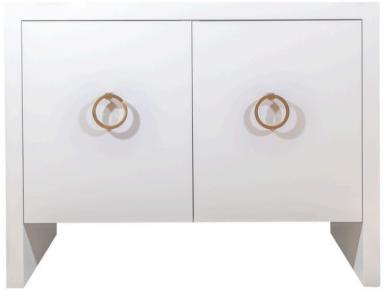

# OYSTER CREEK

COLLECTION

Finish Shown: High Gloss Paint - SW Snowbound

# ADDISON CREDENZA (SMALL)

All OCC case goods are crafted from the highest quality locally sourced wood, including walnut, birch, and poplar. For unique shapes that require it, we also use plywood and MDF panels. We finish our pieces with fine wood veneers that enhance their exceptional quality and appearance. As each item is handcrafted, there may be a 1"-2" variance in size.