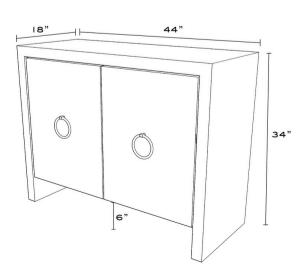

### DETAILS

- 44W X 18D X 34H Small (2 Door)
- 80W X 18D X 34H Large (4 Door)
- · Soft close doors
- Four inch oversized brass ring pulls included
- One adjustable shelf inside
- Comes in high gloss paint, walnut, white oak, grasscloth, and burl wood