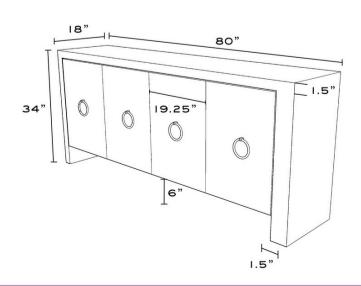

### DETAILS

- 44W X 18D X 34H Small (2 Door)
- 80W X 18D X 34H Large (4 Door)
- · Soft close doors
- Four inch oversized brass ring pulls included
- One adjustable shelf inside
- Comes in high gloss paint, walnut, white oak, grasscloth, and burl wood