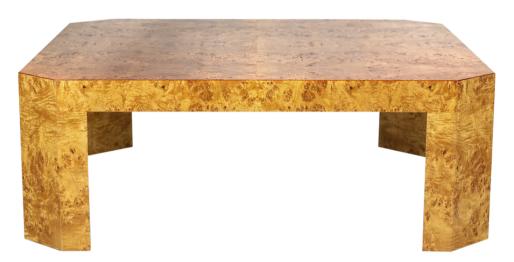

Finish Shown: Burl Wood - Mappa Golden Oak

## ARYN COFFEE TABLE

All OCC case goods are crafted from the highest quality locally sourced wood, including walnut, birch, and poplar. For unique shapes that require it, we also use plywood and MDF panels. We finish our pieces with fine wood veneers that enhance their exceptional quality and appearance. As each item is handcrafted, there may be a 1"-2" variance in size.