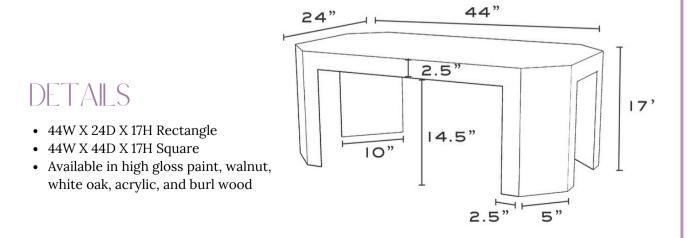

## DETAILS

- 44W X 24D X 17H Rectangle
- 44W X 44D X 17H Square
- Available in high gloss paint, walnut, white oak, acrylic, and burl wood