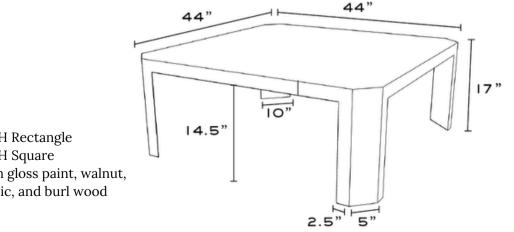

## DETAILS

- 44W X 24D X 17H Rectangle
- 44W X 44D X 17H Square
- Available in high gloss paint, walnut, white oak, acrylic, and burl wood