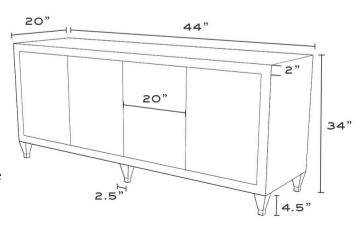

### DETAILS

- 44W X 20D X 34H Small
- 72W X 20D X 34H Large
- Available in high gloss paint, walnut, white oak, grasscloth, and burl wood