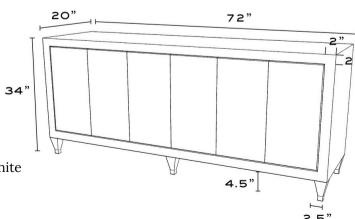

### DETAILS

- 44W X 20D X 34H Small
- 72W X 20D X 34H Large
- Available in high gloss paint, walnut, white oak, grasscloth, and burl wood