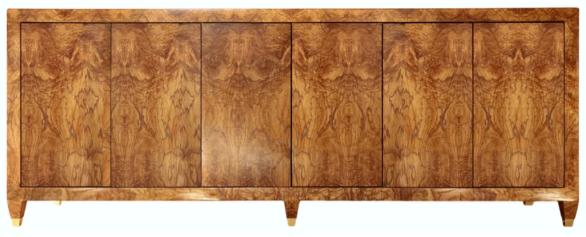

## OYSTER CREEK

COLLECTION

Finish Shown: Burl Wood - Olive Ash Provincial

## BETSY CREDENZA (LARGE)

All OCC case goods are crafted from the highest quality locally sourced wood, including walnut, birch, and poplar. For unique shapes that require it, we also use plywood and MDF panels. We finish our pieces with fine wood veneers that enhance their exceptional quality and appearance. As each item is handcrafted, there may be a 1"-2" variance in size.