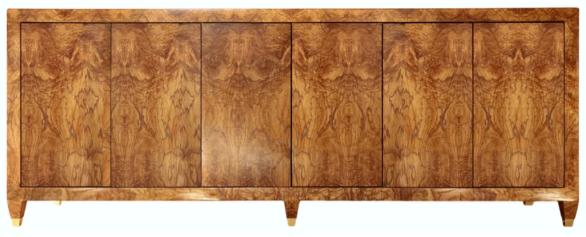

# OYSTER CREEK

COLLECTION

Finish Shown: Burl Wood - Olive Ash Provincial

## BETSY CREDENZA (SMALL)

All OCC case goods are crafted from the highest quality locally sourced wood, including walnut, birch, and poplar. For unique shapes that require it, we also use plywood and MDF panels. We finish our pieces with fine wood veneers that enhance their exceptional quality and appearance. As each item is handcrafted, there may be a 1"-2" variance in size.