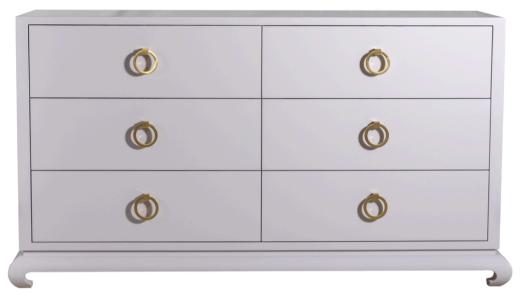

## CARTER DRESSER

All OCC case goods are crafted from the highest quality locally sourced wood, including walnut, birch, and poplar. For unique shapes that require it, we also use plywood and MDF panels. We finish our pieces with fine wood veneers that enhance their exceptional quality and appearance. As each item is handcrafted, there may be a 1"-2" variance in size.

## DETAILS

- 60W X 18D X 34H
- Soft close drawers
- Brass sphere knob and lucite pull options 4" ring pulls are an additional upgrade
- Comes in high gloss paint, walnut, and white oak