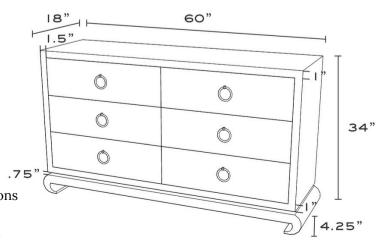

## DETAILS

- 60W X 18D X 34H
- Soft close drawers
- Brass sphere knob and lucite pull options 4" ring pulls are an additional upgrade
- Comes in high gloss paint, walnut, and white oak