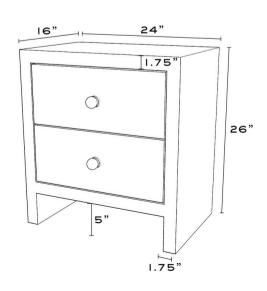

## DETAILS

- 24W X 16D X 26H
- Soft close drawers
- Brass sphere knob and ucite pull options
- Comes in high gloss paint, walnut, white oak, grasscloth, and burl wood