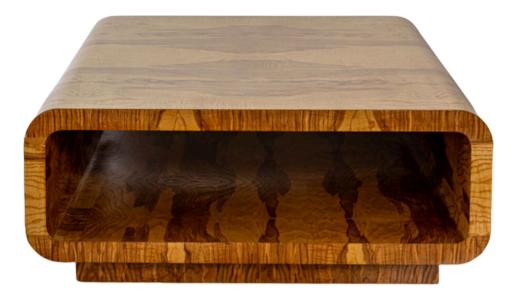

### OYSTER CREEK

COLLECTION

Finish Shown: Burl Wood - Olive Ash Golden Oak

### ELISABETH COFFEE TABLE

All OCC case goods are crafted from the highest quality locally sourced wood, including walnut, birch, and poplar. For unique shapes that require it, we also use plywood and MDF panels. We finish our pieces with fine wood veneers that enhance their exceptional quality and appearance. As each item is handcrafted, there may be a 1"-2" variance in size.

#### DETAILS

- 44W X 24D X 18H Rectangle
- 44W X 44D X 18H Square
- Available in high gloss paint, walnut, white oak, and burl wood