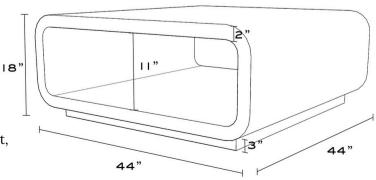

#### DETAILS

- 44W X 24D X 18H Rectangle
- 44W X 44D X 18H Square
- Available in high gloss paint, walnut, white oak, and burl wood