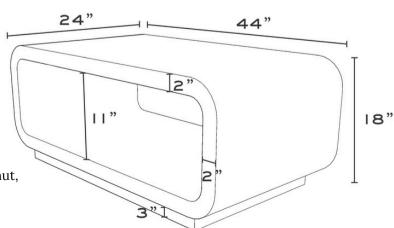

#### DETAILS

- 44W X 24D X 18H Rectangle
- 44W X 44D X 18H Square
- Available in high gloss paint, walnut, white oak, and burl wood