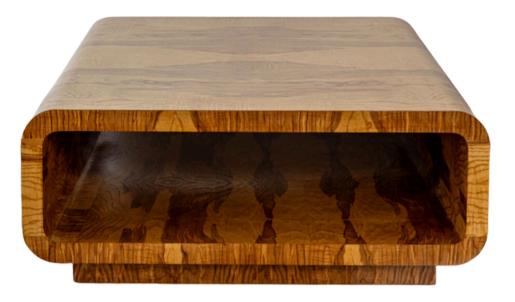

# OYSTER CREEK

COLLECTION

Finish Shown: Burl Wood - Olive Ash Golden Oak

## ELISABETH COFFEE TABLE

All OCC case goods are crafted from the highest quality locally sourced wood, including walnut, birch, and poplar. For unique shapes that require it, we also use plywood and MDF panels. We finish our pieces with fine wood veneers that enhance their exceptional quality and appearance. As each item is handcrafted, there may be a 1"-2" variance in size.

#### DETAILS

- 44W X 24D X 18H Rectangle
- 44W X 44D X 18H Square
- Available in high gloss paint, walnut, white oak, and burl wood