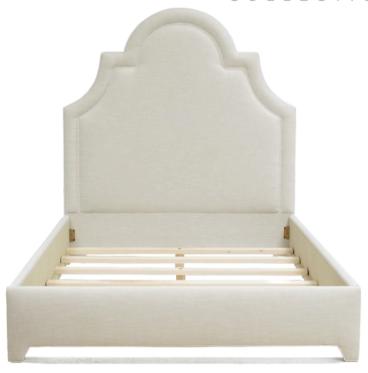

## OYSTER CREEK

COLLECTION

Fabrics shown: Linen-Look - Linen and Piping - White

### DETAILS

- Option: contrast piping or self welt
- Fully upholstered side rails 15' floor to top of rails
- For support, slats are included
- When using provided slats, box spring required
- Slats can be removed when using an adjustable base
- · Sold hard wood frame

# EMERSON BED

The Emerson Bed is the perfect choice for sophistication and comfort. The Emerson features a dramatic headboard that is sure to make a statement. The Emerson brings elevated elegance or casual chic to any bedroom.