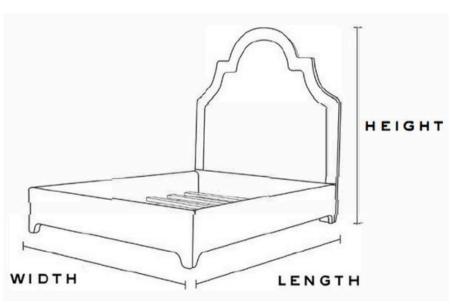

## **DIMENSIONS**

#### King

- 80'W X 84'L X 60'H Queen
- 64'W X 84'L X 60'H Full
- 58'W X 79'L X 50'H Twin
- 42'W X 79'L X 50'H