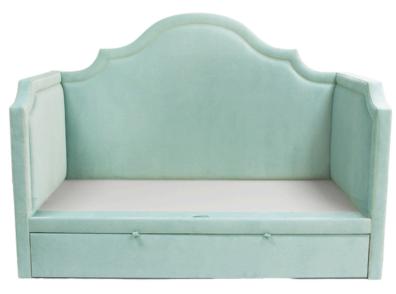

## OYSTER CREEK

COLLECTION

Fabrics shown: Velvet - Rain and Piping - Chartreuse

# EMERSON TRUNDLE DAYBED

The Emerson Trundle Daybed is the perfect choice for sophistication and comfort. It features a dramatic headboard that is sure to make a statement. The Emerson brings elevated elegance or casual chic to any bedroom. It features a twin trundle bed at the base.