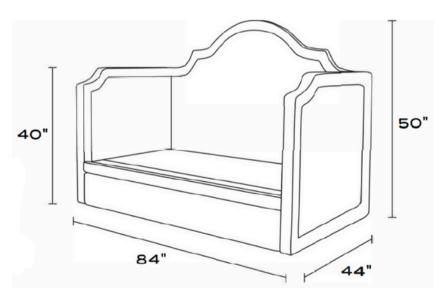

## **DIMENSIONS**

#### Twin

• 84'W X 44'D X 40'H

Looking to customize the daybed size? Submit a custom upholstery form found on our website! <a href="mailto:shopoystercreekstudios.com">shopoystercreekstudios.com</a>