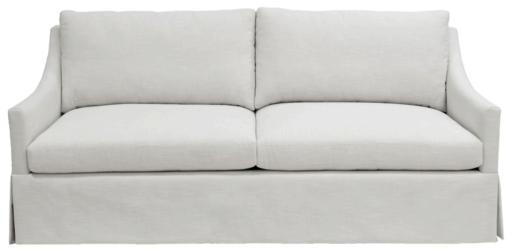

# GUILLORY SOFA

The Guillory sofa has a beautiful curved silhouette that we love! The curves on the sofa soften all the hard angles in a room, and the skirted fabric has a tailored yet relaxed look. The Guillory sofa comes in two lengths to fit the smallest and most significant spaces!

Fabrics shown: Linen-look Linen - Self Welt

COLLECTION

- $\begin{array}{c} \text{DETAllS} & \text{- Dressmaker skirt, detached cushions} \\ \text{- Knife edge seam no piping or self welt included} \end{array}$ 
  - · Solid hard wood frame
  - Cushion type: foam wrapped in down alternative