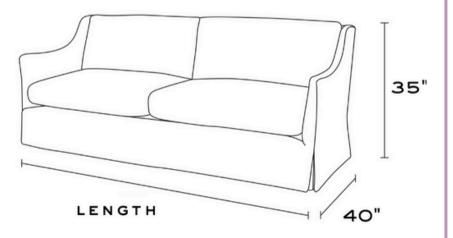

## DIMENSIONS

- Seat Height 19"
- Arm Height 24"

### Option 1

- Overall 84"W x 40"D x 35"H
- Inside 79"W x 33"D

## Option 2

- Overall 96"W x 40"D x 35"H
- Inside 91"W x 33"D