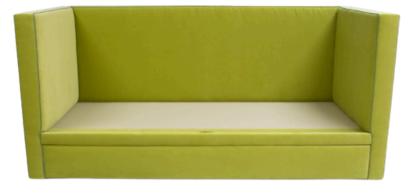

Fabrics shown: Velvet - Keylime and Piping - Blue

## HUNTER TRUNDLE DAYBED

The Hunter Trundle Daybed is a classic square shape with a pop of Oyster Creek Collection fun! Your choice of fabric and welt can transform the Hunter from classic to modern. You can't go wrong with the Hunter in any combination! It features an upholstered twin trundle bed at the base.