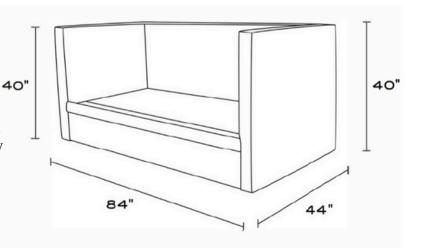

## DIMENSIONS

Twin

• 84'W X 44'D X 40'H

Looking to customize the daybed size? Submit a custom upholstery form found on our website! <u>shopoystercreekstudios.com</u>