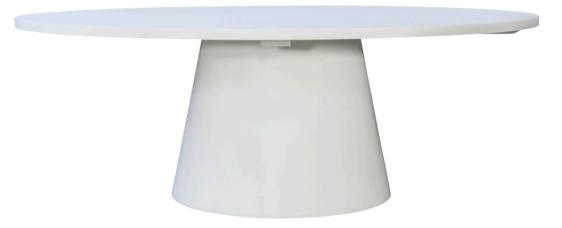

# JULIE DINING TABLE OVAL (SMALL)

All OCC case goods are crafted from the highest quality locally sourced wood, including walnut, birch, and poplar. For unique shapes that require it, we also use plywood and MDF panels. We finish our pieces with fine wood veneers that enhance their exceptional quality and appearance. As each item is handcrafted, there may be a 1"-2" variance in size.

Finish Shown: High Gloss Paint - SW Snowbound