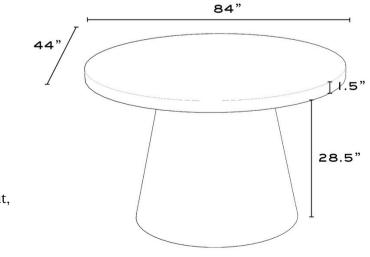

# JULE DINING TABLE OVAL (LARGE)

All OCC case goods are crafted from the highest quality locally sourced wood, including walnut, birch, and poplar. For unique shapes that require it, we also use plywood and MDF panels. We finish our pieces with fine wood veneers that enhance their exceptional quality and appearance. As each item is handcrafted, there may be a 1"-2" variance in size.

#### DETAILS

- 60W X 40D X 30H Small
- 72W X 44D X 30H Medium
- 84W X 44D X 30H Large
- Comes in high gloss paint, walnut, white oak, and burl wood