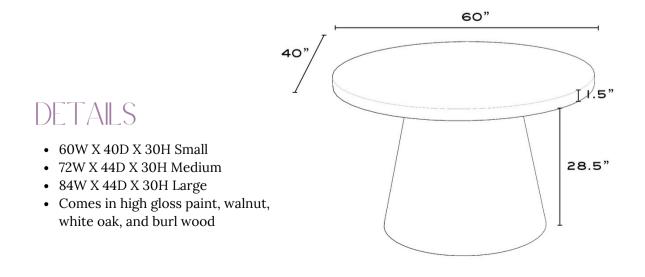

#### DETAILS

- 60W X 40D X 30H Small
- 72W X 44D X 30H Medium
- 84W X 44D X 30H Large
- Comes in high gloss paint, walnut, white oak, and burl wood

Finish Shown: High Gloss Paint - SW Snowbound