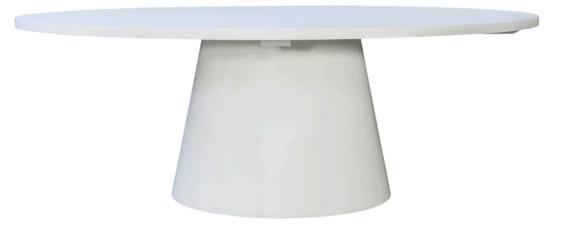

### JULIE DINING TABLE OVAL (MEDIUM)

All OCC case goods are crafted from the highest quality locally sourced wood, including walnut, birch, and poplar. For unique shapes that require it, we also use plywood and MDF panels. We finish our pieces with fine wood veneers that enhance their exceptional quality and appearance. As each item is handcrafted, there may be a 1"-2" variance in size.

Finish Shown: High Gloss Paint - SW Snowbound