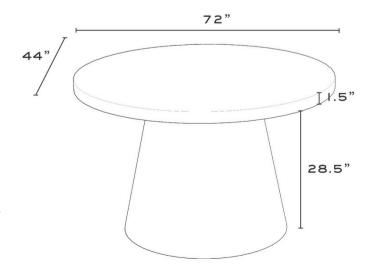

#### DETAILS

- 60W X 40D X 30H Small
- 72W X 44D X 30H Medium
- 84W X 44D X 30H Large
- Comes in high gloss paint, walnut, white oak, and burl wood