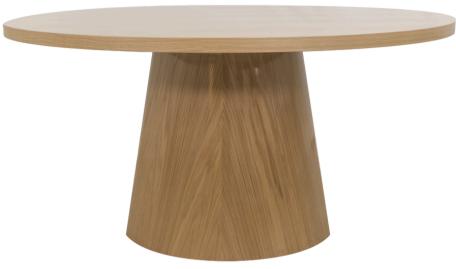

Finish Shown: White Oak

## JULE DINING TABLE (MEDIUM)

All OCC case goods are crafted from the highest quality locally sourced wood, including walnut, birch, and poplar. For unique shapes that require it, we also use plywood and MDF panels. We finish our pieces with fine wood veneers that enhance their exceptional quality and appearance. As each item is handcrafted, there may be a 1"-2" variance in size.