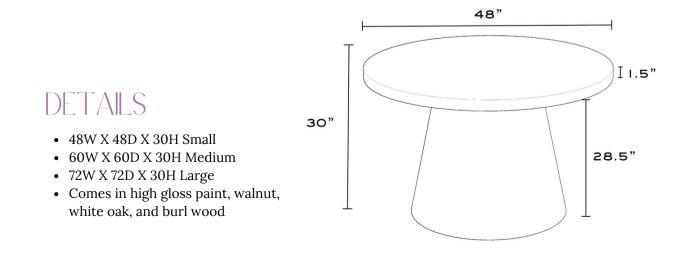

## JULIE DINING TABLE (SMALL)

All OCC case goods are crafted from the highest quality locally sourced wood, including walnut, birch, and poplar. For unique shapes that require it, we also use plywood and MDF panels. We finish our pieces with fine wood veneers that enhance their exceptional quality and appearance. As each item is handcrafted, there may be a 1"-2" variance in size.

## JULE DINING TABLE (MEDIUM)

All OCC case goods are crafted from the highest quality locally sourced wood, including walnut, birch, and poplar. For unique shapes that require it, we also use plywood and MDF panels. We finish our pieces with fine wood veneers that enhance their exceptional quality and appearance. As each item is handcrafted, there may be a 1"-2" variance in size.

## JULIE DINING TABLE (LARGE)

All OCC case goods are crafted from the highest quality locally sourced wood, including walnut, birch, and poplar. For unique shapes that require it, we also use plywood and MDF panels. We finish our pieces with fine wood veneers that enhance their exceptional quality and appearance. As each item is handcrafted, there may be a 1"-2" variance in size.