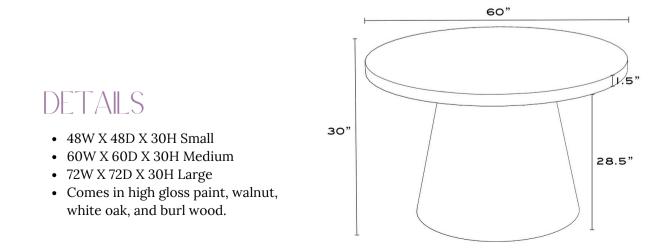

## JULIE DINING TABLE (SMALL)

All OCC case goods are crafted from the highest quality locally sourced wood, including walnut, birch, and poplar. For unique shapes that require it, we also use plywood and MDF panels. We finish our pieces with fine wood veneers that enhance their exceptional quality and appearance. As each item is handcrafted, there may be a 1"-2" variance in size.

## JULE DINING TABLE (MEDIUM)

All OCC case goods are crafted from the highest quality locally sourced wood, including walnut, birch, and poplar. For unique shapes that require it, we also use plywood and MDF panels. We finish our pieces with fine wood veneers that enhance their exceptional quality and appearance. As each item is handcrafted, there may be a 1"-2" variance in size.

## JULIE DINING TABLE (LARGE)

All OCC case goods are crafted from the highest quality locally sourced wood, including walnut, birch, and poplar. For unique shapes that require it, we also use plywood and MDF panels. We finish our pieces with fine wood veneers that enhance their exceptional quality and appearance. As each item is handcrafted, there may be a 1"-2" variance in size.