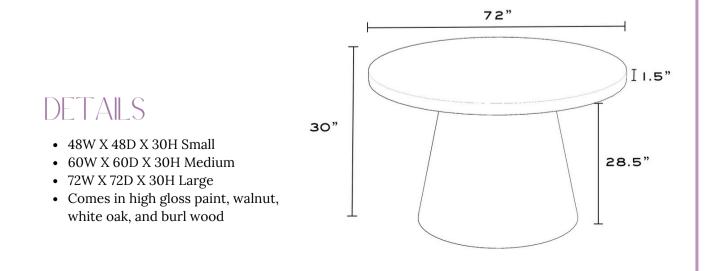

## JULIE DINING TABLE (SMALL)

All OCC case goods are crafted from the highest quality locally sourced wood, including walnut, birch, and poplar. For unique shapes that require it, we also use plywood and MDF panels. We finish our pieces with fine wood veneers that enhance their exceptional quality and appearance. As each item is handcrafted, there may be a 1"-2" variance in size.

## JULE DINING TABLE (MEDIUM)

All OCC case goods are crafted from the highest quality locally sourced wood, including walnut, birch, and poplar. For unique shapes that require it, we also use plywood and MDF panels. We finish our pieces with fine wood veneers that enhance their exceptional quality and appearance. As each item is handcrafted, there may be a 1"-2" variance in size.

## JULIE DINING TABLE (LARGE)

All OCC case goods are crafted from the highest quality locally sourced wood, including walnut, birch, and poplar. For unique shapes that require it, we also use plywood and MDF panels. We finish our pieces with fine wood veneers that enhance their exceptional quality and appearance. As each item is handcrafted, there may be a 1"-2" variance in size.