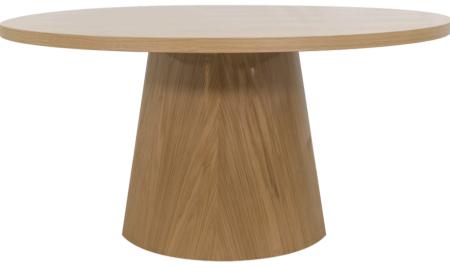

Finish Shown: White Oak

## JULIE DINING TABLE (LARGE)

All OCC case goods are crafted from the highest quality locally sourced wood, including walnut, birch, and poplar. For unique shapes that require it, we also use plywood and MDF panels. We finish our pieces with fine wood veneers that enhance their exceptional quality and appearance. As each item is handcrafted, there may be a 1"-2" variance in size.