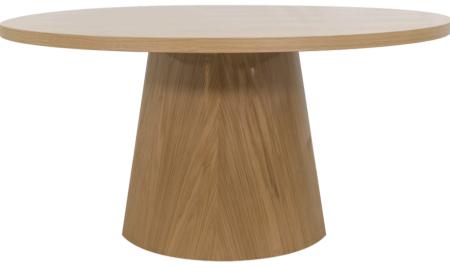

Finish Shown: White Oak

## JULIE DINING TABLE (SMALL)

All OCC case goods are crafted from the highest quality locally sourced wood, including walnut, birch, and poplar. For unique shapes that require it, we also use plywood and MDF panels. We finish our pieces with fine wood veneers that enhance their exceptional quality and appearance. As each item is handcrafted, there may be a 1"-2" variance in size.