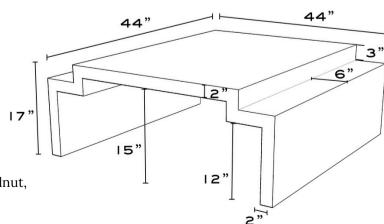

#### DETAILS

- 44W X 24D X 17H Rectangle
- 44W X 44D X 17H Square
- Available in high gloss paint, walnut, white oak, and burl wood