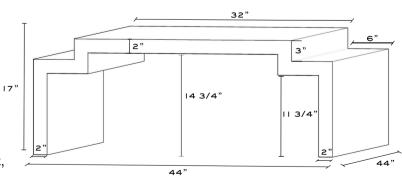

#### DETAILS

- 44W X 24D X 17H Rectangle
- 44W X 44D X 17H Square
- Available in high gloss paint, walnut, white oak, and burl wood