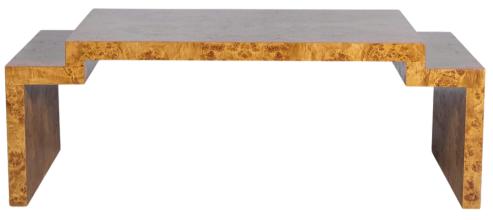

# OYSTER CREEK

COLLECTION

Finish Shown: Burl Wood - Mappa Golden Oak

## KATE COFFEE TABLE

All OCC case goods are crafted from the highest quality locally sourced wood, including walnut, birch, and poplar. For unique shapes that require it, we also use plywood and MDF panels. We finish our pieces with fine wood veneers that enhance their exceptional quality and appearance. As each item is handcrafted, there may be a 1"-2" variance in size.

#### DETAILS

- 44W X 24D X 17H Rectangle
- 44W X 44D X 17H Square
- Available in high gloss paint, walnut, white oak, and burl wood