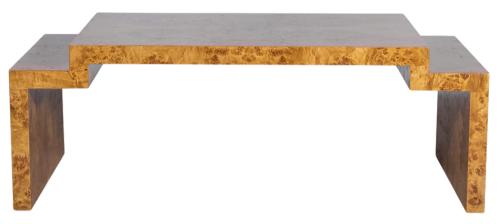

## OYSTER CREEK

COLLECTION

Finish Shown: Burl Wood - Mappa Golden Oak

### KATE COFFEE TABLE

All OCC case goods are crafted from the highest quality locally sourced wood, including walnut, birch, and poplar. For unique shapes that require it, we also use plywood and MDF panels. We finish our pieces with fine wood veneers that enhance their exceptional quality and appearance. As each item is handcrafted, there may be a 1"-2" variance in size.

#### DETAILS

- 44W X 24D X 17H Rectangle
- 44W X 44D X 17H Square
- Available in high gloss paint, walnut, white oak, and burl wood