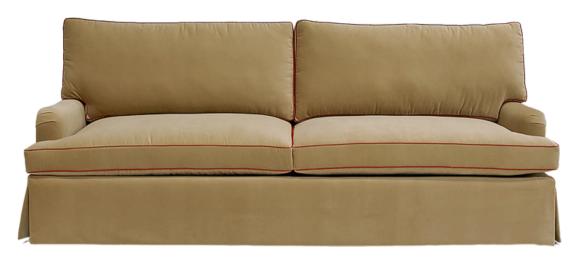

Fabrics shown: Velvet - Camel and Piping - Red

# KATHERINE SOFA

The Katherine sofa is our classic yet traditional sofa with roll arms, providing ultimate comfort and coziness. The Katherine Collection is an excellent choice for any style of living space. The Katherine is the grand millennial dream!