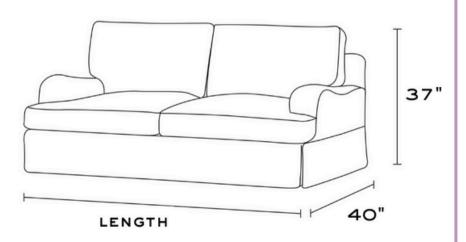

## **DIMENSIONS**

- Seat Height 19"
- Arm Height 24"

## Option 1

- Overall 84"W x 40"D x 37"H
- Inside 79"W x 33"D

### Option 2

- Overall 96"W x 40"D x 37"H
- Inside 91"W x 33"D