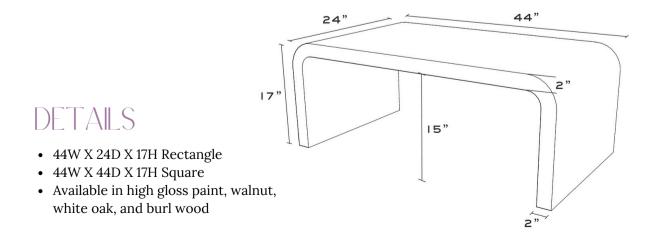

## KRISTEN COFFEE TABLE

All OCC case goods are crafted from the highest quality locally sourced wood, including walnut, birch, and poplar. For unique shapes that require it, we also use plywood and MDF panels. We finish our pieces with fine wood veneers that enhance their exceptional quality and appearance. As each item is handcrafted, there may be a 1"-2" variance in size.