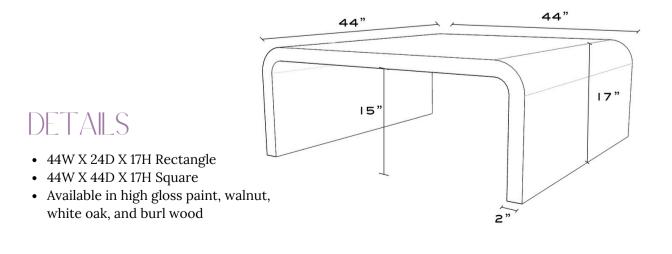

## KRISTEN COFFEE TABLE

All OCC case goods are crafted from the highest quality locally sourced wood, including walnut, birch, and poplar. For unique shapes that require it, we also use plywood and MDF panels. We finish our pieces with fine wood veneers that enhance their exceptional quality and appearance. As each item is handcrafted, there may be a 1"-2" variance in size.