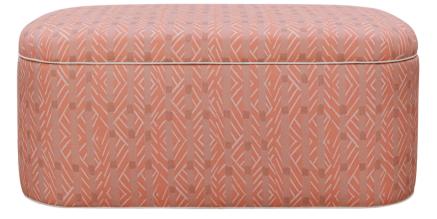

## DETAILS

- Option: contrast piping or self welt
- Solid hard wood frame
- Top opens and closes, revealing ample storage space

Fabrics shown: Teil Bow Tie Coral - Piping White

## LIBBY STORAGE OTTOMAN

This multi-purpose piece serves as both a chic coffee table and a spacious storage solution, ideal for keeping your living area organized without sacrificing style. Expertly crafted with a sturdy hardwood frame, the ottoman is luxuriously upholstered with a plush soft comfortable top that can be used for additional seating or a soft surface to rest your feet, while the durable design makes it ideal for use as a coffee table.