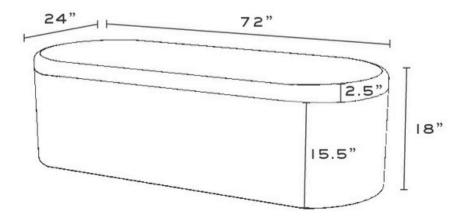

## DETAILS

- Option: contrast piping or self welt
- Solid hard wood frame
- Top opens and closes, revealing ample storage space

Fabrics shown: Teil Bow Tie Coral - Piping White

## LIBBY STORAGE OTTOMAN

This multi-purpose piece serves as both a chic coffee table and a spacious storage solution, ideal for keeping your living area organized without sacrificing style. Expertly crafted with a sturdy hardwood frame, the ottoman is luxuriously upholstered with a plush soft comfortable top that can be used for additional seating or a soft surface to rest your feet, while the durable design makes it ideal for use as a coffee table.

## DIMENSIONS

• 72'W X 24'D X 18'H"