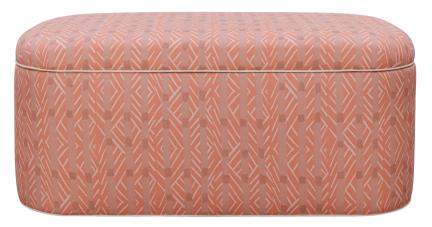

## DETAILS

- Option: contrast piping or self welt
- Solid hard wood frame
- Top opens and closes, revealing ample storage space

Fabrics shown: Teil Bow Tie Coral - Piping White

## LIBBY STORAGE OTTOMAN

This multi-purpose piece serves as both a chic coffee table and a spacious storage solution, ideal for keeping your living area organized without sacrificing style. Expertly crafted with a sturdy hardwood frame, the ottoman is luxuriously upholstered with a plush soft comfortable top that can be used for additional seating or a soft surface to rest your feet, while the durable design makes it ideal for use as a coffee table.