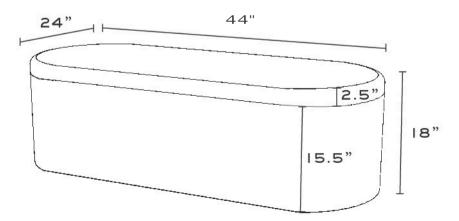

## OYSTER CREEK

COLLECTION



## DETAILS

- Option: contrast piping or self welt
- Solid hard wood frame
- Top opens and closes, revealing ample storage space

Fabrics shown: Teil Bow Tie Coral - Piping White

## LIBBY STORAGE OTTOMAN

This multi-purpose piece serves as both a chic coffee table and a spacious storage solution, ideal for keeping your living area organized without sacrificing style. Expertly crafted with a sturdy hardwood frame, the ottoman is luxuriously upholstered with a plush soft comfortable top that can be used for additional seating or a soft surface to rest your feet, while the durable design makes it ideal for use as a coffee table.

## DIMENSIONS

• 44'W X 24'D X 18'H"