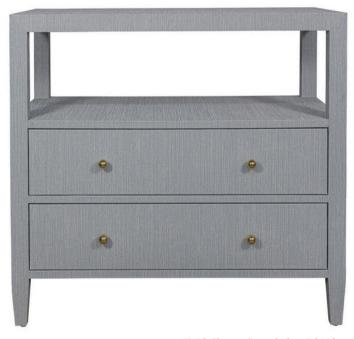

## OYSTER CREEK

COLLECTION

Finish Shown: Grasscloth - Light Blue

## MARY KAY NIGHTSTAND

All OCC case goods are crafted from the highest quality locally sourced wood, including walnut, birch, and poplar. For unique shapes that require it, we also use plywood and MDF panels. We finish our pieces with fine wood veneers that enhance their exceptional quality and appearance. As each item is handcrafted, there may be a 1"-2" variance in size.

## DETAILS

- 34W X 18D X 32H
- 8" in. shelf
- Soft close drawers
- Brass sphere knob and lucite pull options
- Comes in high gloss paint, walnut, white oak, grasscloth, and burl wood