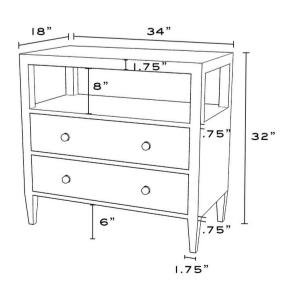

## DETAILS

- 34W X 18D X 32H
- 8" in. shelf
- Soft close drawers
- Brass sphere knob and lucite pull options
- Comes in high gloss paint, walnut, white oak, grasscloth, and burl wood