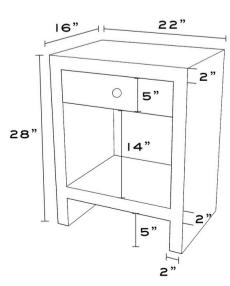

## DETAILS

- 22W X 16D X 28H
- Soft close drawers
- Brass sphere knob and lucite pull options
- Comes in high gloss paint, walnut, white oak, grasscloth, and burl wood