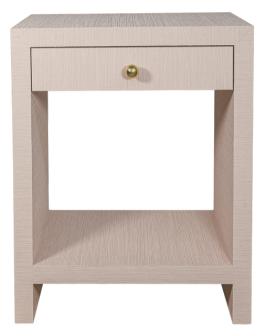

## OYSTER CREEK

COLLECTION

Finish Shown: Grasscloth - Light Pink

## MICHELLE NIGHTSTAND

All OCC case goods are crafted from the highest quality locally sourced wood, including walnut, birch, and poplar. For unique shapes that require it, we also use plywood and MDF panels. We finish our pieces with fine wood veneers that enhance their exceptional quality and appearance. As each item is handcrafted, there may be a 1"-2" variance in size.

## DETAILS

- 22W X 16D X 28H
- Soft close drawers
- Brass sphere knob and lucite pull options
- Comes in high gloss paint, walnut, white oak, grasscloth, and burl wood