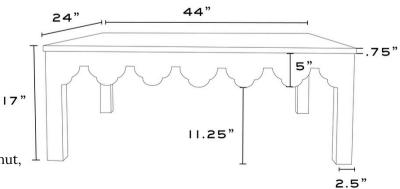

### NICOLA COFFEE TABLE

All OCC case goods are crafted from the highest quality locally sourced wood, including walnut, birch, and poplar. For unique shapes that require it, we also use plywood and MDF panels. We finish our pieces with fine wood veneers that enhance their exceptional quality and appearance. As each item is handcrafted, there may be a 1"-2" variance in size.

### DETALS

- 44W X 24D X 18H Rectangle
- 44W X 44D X 18H Square
- Available in high gloss paint, walnut, and white oak