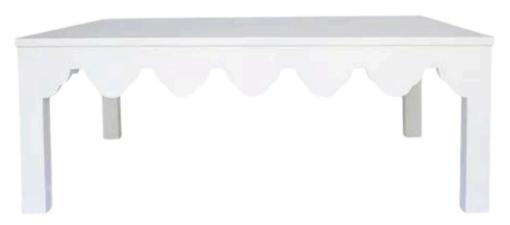

## OYSTER CREEK

COLLECTION

Finish Shown: High Gloss Paint - SW Snowbound

### NICOLA COFFEE TABLE

All OCC case goods are crafted from the highest quality locally sourced wood, including walnut, birch, and poplar. For unique shapes that require it, we also use plywood and MDF panels. We finish our pieces with fine wood veneers that enhance their exceptional quality and appearance. As each item is handcrafted, there may be a 1"-2" variance in size.

#### DETALS

- 44W X 24D X 18H Rectangle
- 44W X 44D X 18H Square
- Available in high gloss paint, walnut, and white oak