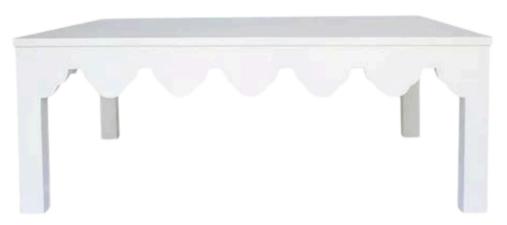

# OYSTER CREEK

COLLECTION

Finish Shown: High Gloss Paint - SW Snowbound

### NICOLA COFFEE TABLE

All OCC case goods are crafted from the highest quality locally sourced wood, including walnut, birch, and poplar. For unique shapes that require it, we also use plywood and MDF panels. We finish our pieces with fine wood veneers that enhance their exceptional quality and appearance. As each item is handcrafted, there may be a 1"-2" variance in size.

### DETALS

- 44W X 24D X 18H Rectangle
- 44W X 44D X 18H Square
- Available in high gloss paint, walnut, and white oak