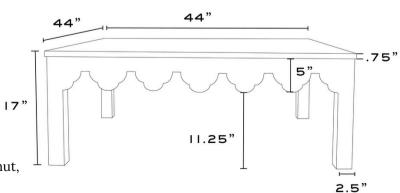

### NICOLA COFFEE TABLE

All OCC case goods are crafted from the highest quality locally sourced wood, including walnut, birch, and poplar. For unique shapes that require it, we also use plywood and MDF panels. We finish our pieces with fine wood veneers that enhance their exceptional quality and appearance. As each item is handcrafted, there may be a 1"-2" variance in size.

#### DETALS

- 44W X 24D X 18H Rectangle
- 44W X 44D X 18H Square
- Available in high gloss paint, walnut, and white oak