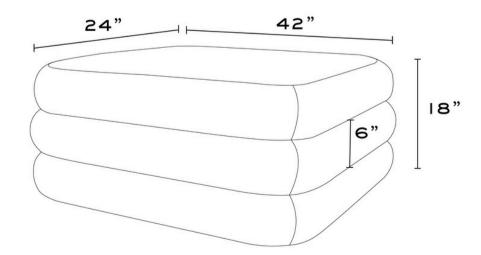

## OYSTER CREEK

COLLECTION



## DETAILS

- · Solid hard wood frame
- Top opens and closes, revealing ample storage space

Fabrics shown: Teil Plaid Coral

## POPPY STORAGE OTTOMAN

This multi-purpose piece serves as both a chic coffee table and a spacious storage solution, ideal for keeping your living area organized without sacrificing style. Expertly crafted with a sturdy hardwood frame, the ottoman is luxuriously upholstered with a plush soft comfortable top that can be used for additional seating or a soft surface to rest your feet, while the durable design makes it ideal for use as a coffee table.

## DIMENSIONS

• 42W X 24'D X 18'H"