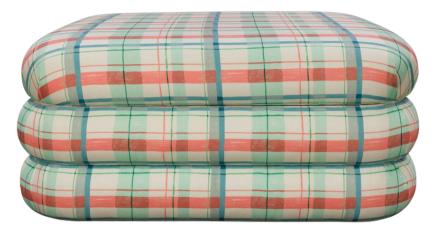

## DETAILS

- · Solid hard wood frame
- Top opens and closes, revealing ample storage space

Fabrics shown: Teil Plaid Coral

## POPPY STORAGE OTTOMAN

This multi-purpose piece serves as both a chic coffee table and a spacious storage solution, ideal for keeping your living area organized without sacrificing style. Expertly crafted with a sturdy hardwood frame, the ottoman is luxuriously upholstered with a plush soft comfortable top that can be used for additional seating or a soft surface to rest your feet, while the durable design makes it ideal for use as a coffee table.