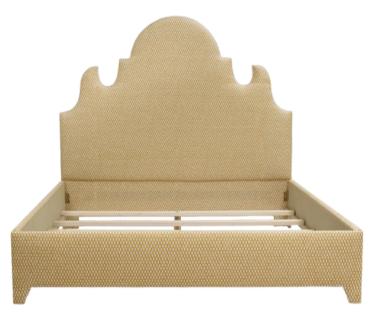

## OYSTER CREEK

COLLECTION

Fabrics shown: Vivi - Mustard and Piping - White

# RACHEL BED

The Rachel Bed will add flair to any bedroom. Its curves can be accented with a contrast welt that will really pop! Rachel's tall headboard will make a big statement.

### DETAILS

- Option: contrast piping or self welt
- Fully upholstered side rails 15' floor to top of rails
- For support, slats are included
- When using provided slats, box spring required
- Slats can be removed when using an adjustable base
- Sold hard wood frame