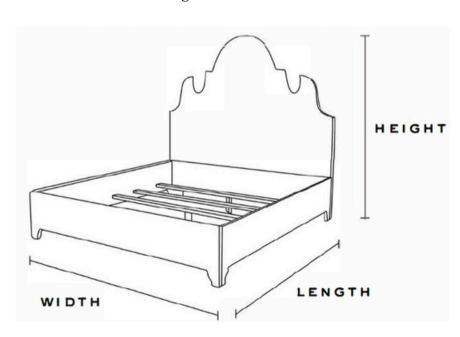

## **DIMENSIONS**

#### King

- 80'W X 84'L X 60'H Queen
- 64'W X 84'L X 60'H Full
- 58'W X 79'L X 50'H Twin
- 42'W X 79'L X 50'H