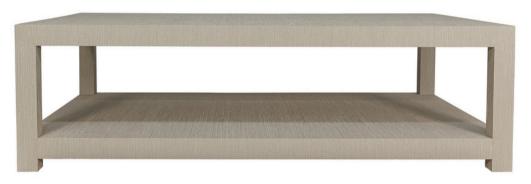

# OYSTER CREEK

COLLECTION

Finish Shown: Grasscloth - Beige

# ROBIN COFFEE TABLE

All OCC case goods are crafted from the highest quality locally sourced wood, including walnut, birch, and poplar. For unique shapes that require it, we also use plywood and MDF panels. We finish our pieces with fine wood veneers that enhance their exceptional quality and appearance. As each item is handcrafted, there may be a 1"-2" variance in size.

### DETAILS

- 44W X 24D X 18H Rectangle
- 44W X 44D X 18H Square
- Available in high gloss paint, walnut, white oak, grasscloth, and burl wood