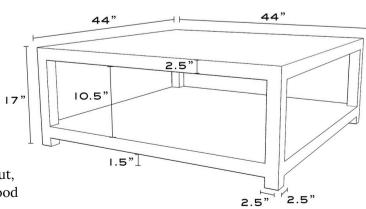

### DETAILS

- 44W X 24D X 18H Rectangle
- 44W X 44D X 18H Square
- Available in high gloss paint, walnut, white oak, grasscloth, and burl wood