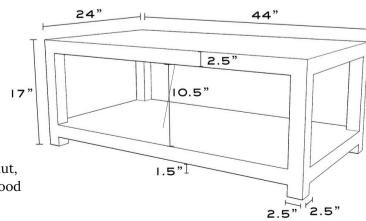

### DETAILS

- 44W X 24D X 18H Rectangle
- 44W X 44D X 18H Square
- Available in high gloss paint, walnut, white oak, grasscloth, and burl wood