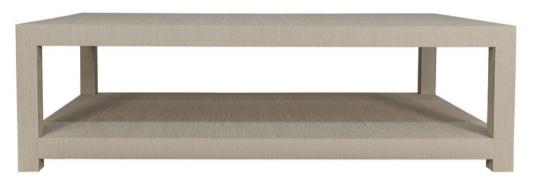

# OYSTER CREEK

COLLECTION

Finish Shown: Grasscloth - Beige

# ROBIN COFFEE TABLE

All OCC case goods are crafted from the highest quality locally sourced wood, including walnut, birch, and poplar. For unique shapes that require it, we also use plywood and MDF panels. We finish our pieces with fine wood veneers that enhance their exceptional quality and appearance. As each item is handcrafted, there may be a 1"-2" variance in size.

### DETAILS

- 44W X 24D X 18H Rectangle
- 44W X 44D X 18H Square
- Available in high gloss paint, walnut, white oak, grasscloth, and burl wood