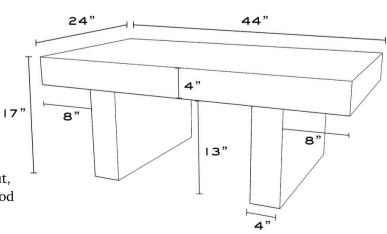

#### DETALS

- 44W X 24D X 18H Rectangle
- 44W X 44D X 18H Square
- Available in high gloss paint, walnut, white oak, grasscloth, and burl wood