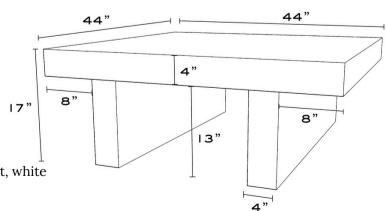

#### DETAILS

- 44W X 24D X 18H Rectangle
- 44W X 44D X 18H Square
- Available in high gloss paint, walnut, white oak, grasscloth, and burl wood