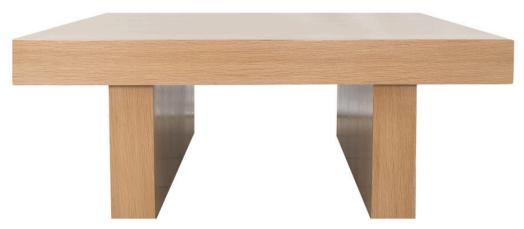

# OYSTER CREEK

COLLECTION

Finish Shown: White Oak

# TONI COFFEE TABLE

All OCC case goods are crafted from the highest quality locally sourced wood, including walnut, birch, and poplar. For unique shapes that require it, we also use plywood and MDF panels. We finish our pieces with fine wood veneers that enhance their exceptional quality and appearance. As each item is handcrafted, there may be a 1"-2" variance in size.

#### DETALS

- 44W X 24D X 18H Rectangle
- 44W X 44D X 18H Square
- Available in high gloss paint, walnut, white oak, grasscloth, and burl wood