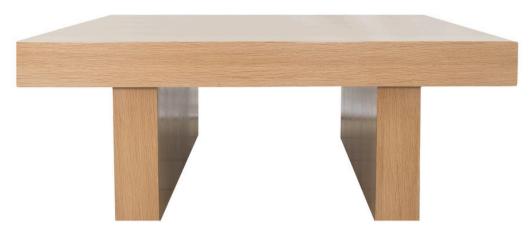

# OYSTER CREEK

COLLECTION

Finish Shown: White Oak

#### TONI COFFEE TABLE

All OCC case goods are crafted from the highest quality locally sourced wood, including walnut, birch, and poplar. For unique shapes that require it, we also use plywood and MDF panels. We finish our pieces with fine wood veneers that enhance their exceptional quality and appearance. As each item is handcrafted, there may be a 1"-2" variance in size.

#### DETAILS

- 44W X 24D X 18H Rectangle
- 44W X 44D X 18H Square
- Available in high gloss paint, walnut, white oak, grasscloth, and burl wood