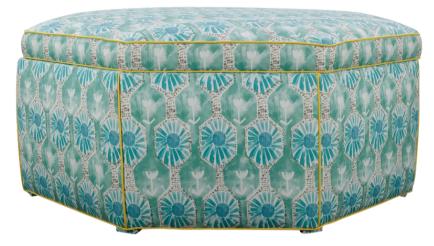

## DETAILS

- Option: contrast piping or self welt
- Solid hard wood frame
- Top opens and closes, revealing ample storage space

Fabrics shown: Teil Tulip Ray Seafoam and Chartreuse Piping

## TORY STORAGE OTTOMAN

This multi-purpose piece serves as both a chic coffee table and a spacious storage solution, ideal for keeping your living area organized without sacrificing style. Expertly crafted with a sturdy hardwood frame, the ottoman is luxuriously upholstered with a plush soft comfortable top that can be used for additional seating or a soft surface to rest your feet, while the durable design makes it ideal for use as a coffee table.