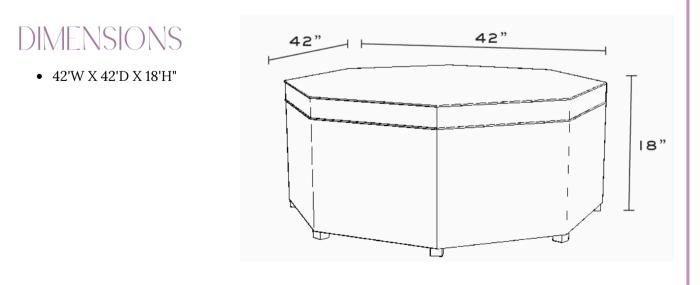

## TORY STORAGE OTTOMAN

This multi-purpose piece serves as both a chic coffee table and a spacious storage solution, ideal for keeping your living area organized without sacrificing style. Expertly crafted with a sturdy hardwood frame, the ottoman is luxuriously upholstered with a plush soft comfortable top that can be used for additional seating or a soft surface to rest your feet, while the durable design makes it ideal for use as a coffee table.