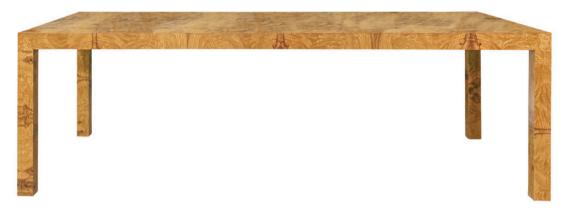

# OYSTER CREEK

COLLECTION

Finish Shown: Burl Wood - Olive Ash Golden Oak

## WEAVER DINING TABLE (MEDIUM)

All OCC case goods are crafted from the highest quality locally sourced wood, including walnut, birch, and poplar. For unique shapes that require it, we also use plywood and MDF panels. We finish our pieces with fine wood veneers that enhance their exceptional quality and appearance. As each item is handcrafted, there may be a 1"-2" variance in size.

### DETAILS

- 72W X 44D X 30H Small
- 84W X 44D X 30H Medium
- 96W X 44D X 30H Large
- Comes in high gloss paint, walnut, white oak, and burl wood