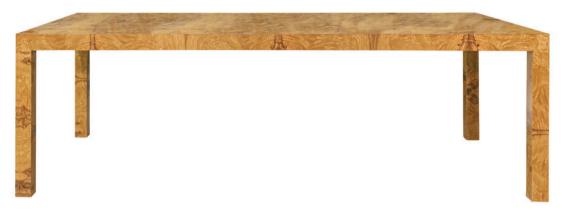

## OYSTER CREEK

COLLECTION

Finish Shown: Burl Wood - Olive Ash Golden Oak

## WEAVER DINING TABLE (SMALL)

All OCC case goods are crafted from the highest quality locally sourced wood, including walnut, birch, and poplar. For unique shapes that require it, we also use plywood and MDF panels. We finish our pieces with fine wood veneers that enhance their exceptional quality and appearance. As each item is handcrafted, there may be a 1"-2" variance in size.

### DETAILS

- 72W X 44D X 30H Small
- 84W X 44D X 30H Medium
- 96W X 44D X 30H Large
- Comes in high gloss paint, walnut, white oak, and burl wood