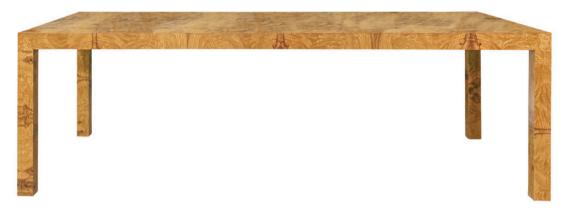

# OYSTER CREEK

COLLECTION

Finish Shown: Burl Wood - Olive Ash Golden Oak

## WEAVER DINING TABLE (LARGE)

All OCC case goods are crafted from the highest quality locally sourced wood, including walnut, birch, and poplar. For unique shapes that require it, we also use plywood and MDF panels. We finish our pieces with fine wood veneers that enhance their exceptional quality and appearance. As each item is handcrafted, there may be a 1"-2" variance in size.

#### DETAILS

- 72W X 44D X 30H Small
- 84W X 44D X 30H Medium
- 96W X 44D X 30H Large
- Comes in high gloss paint, walnut, white oak, and burl wood