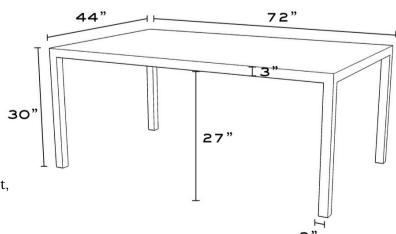

### DETAILS

- 72W X 44D X 30H Small
- 84W X 44D X 30H Medium
- 96W X 44D X 30H Large
- Comes in high gloss paint, walnut, white oak, and burl wood