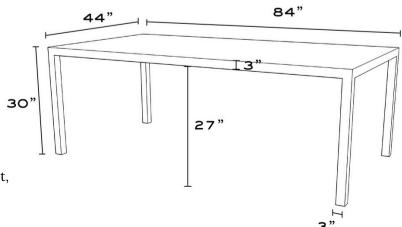

### DETAILS

- 72W X 44D X 30H Small
- 84W X 44D X 30H Medium
- 96W X 44D X 30H Large
- Comes in high gloss paint, walnut, white oak, and burl wood