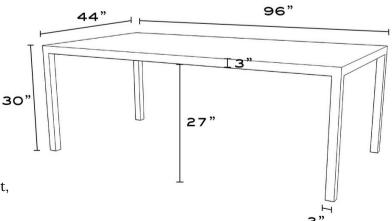

## WEAVER DINING TABLE (LARGE)

All OCC case goods are crafted from the highest quality locally sourced wood, including walnut, birch, and poplar. For unique shapes that require it, we also use plywood and MDF panels. We finish our pieces with fine wood veneers that enhance their exceptional quality and appearance. As each item is handcrafted, there may be a 1"-2" variance in size.

#### DETAILS

- 72W X 44D X 30H Small
- 84W X 44D X 30H Medium
- 96W X 44D X 30H Large
- Comes in high gloss paint, walnut, white oak, and burl wood