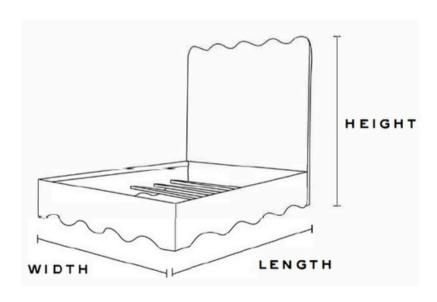

## **DIMENSIONS**

#### King

- 80'W X 84'L X 60'H Queen
- 64'W X 84'L X 60'H Full
- 58'W X 79'L X 50'H Twin
- 42'W X 79'L X 50'H