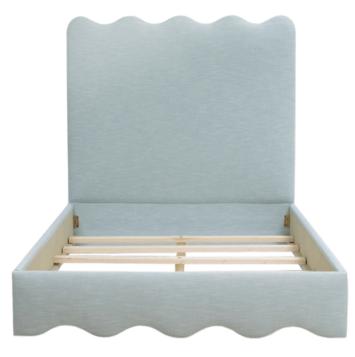

# OYSTER CREEK

COLLECTION

Fabrics shown: Linen-Look - Cloud and Piping - White

# WINNIE BED

The Winnie Bed is a whimsical take on the classic, rounded headboard shape. The Winnie Collection is sure to bring a smile to your face with its cute scallops and pop of contrast welt! The Winnie's scallops and soft edges add a fun, casual vibe.