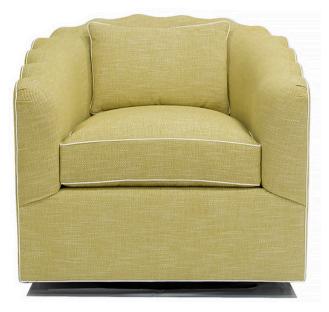

## OYSTER CREEK

COLLECTION

Fabrics shown: Casual Classic - Palm and Piping White

## WINNIE CHAIR

The Winnie Chair is a whimsical take on the classic barrel chair. The Winnie Collection will surely bring a smile to your face with its cute scallops and pop of contrast welt! The Winnie's scallops and optional swivel add a fun, casual vibe.

## DETAILS

- Option: swivel or stationary
- Option: contrast piping or self welt
- Cushion not attached
- Pillow Included (18' X 12' lumbar)
- · Solid hard wood frame
- Cushion type: down wrapped foam