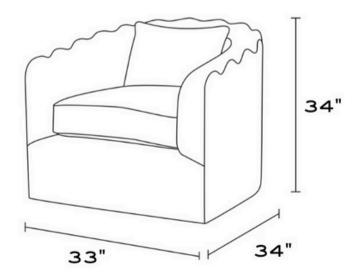

## DIMENSIONS

- Overall 33'W X 34'D X 30'H
- Inside 25'W X 26'D
- Seat Height 19'
- Arm Height 26'