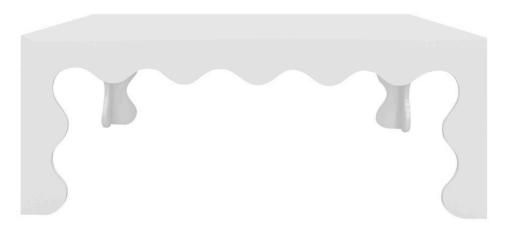

## WINNE COFFEE TABLE

All OCC case goods are crafted from the highest quality locally sourced wood, including walnut, birch, and poplar. For unique shapes that require it, we also use plywood and MDF panels. We finish our pieces with fine wood veneers that enhance their exceptional quality and appearance. As each item is handcrafted, there may be a 1"-2" variance in size.