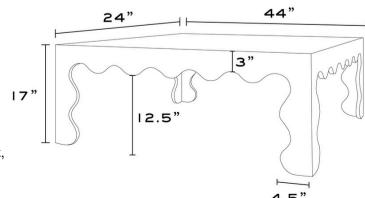

#### DETALS

- 44W X 24D X 18H Rectangle
- 44W X 44D X 18H Square
- Available in high gloss paint, walnut, white oak, and burl wood

#### DETAILS

- 44W X 24D X 18H Rectangle
- 44W X 44D X 18H Square
- Available in high gloss paint, walnut, white oak, and burl wood