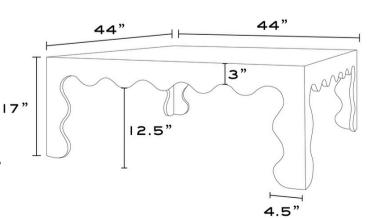

#### DETALS

- 44W X 24D X 18H Rectangle
- 44W X 44D X 18H Square
- Available in high gloss paint, walnut, white oak, and burl wood

#### DETAILS

- 44W X 24D X 18H Rectangle
- 44W X 44D X 18H Square
- Available in high gloss paint, walnut, white oak, and burl wood