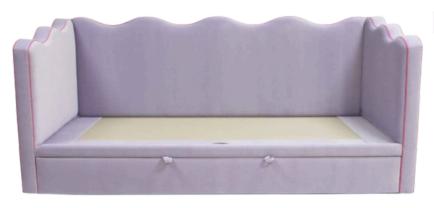

## OYSTER CREEK

COLLECTION

Fabrics shown: Luxe Velvet - Lilac and Piping - Pink

# WINNIE TRUNDLE DAYBED

The Winnie Daybed is a whimsical take on the classic, rounded headboard shape. The Winnie Collection is sure to bring a smile to your face with its cute scallops and pop of contrast welt! The Winnie's scallops and soft edges add a fun, casual vibe.