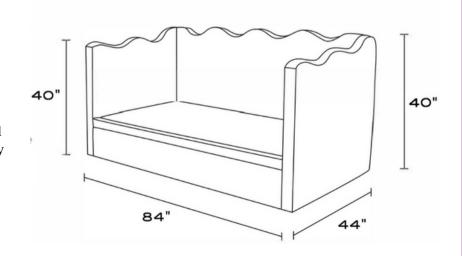

## **DIMENSIONS**

#### Twin

• 84'W X 44'D X 40'H

Looking to customize the daybed size? Submit a custom upholstery form found on our website! <a href="mailto:shopoystercreekstudios.com">shopoystercreekstudios.com</a>